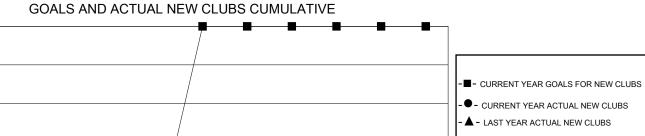

## District 118 T

GMT: LOCATION Republic of Türkiye GMT CA

| •             |               |             |               | ,                     |                        |                         | • • • • • • • • • • • • • • • • • • • •            |  |
|---------------|---------------|-------------|---------------|-----------------------|------------------------|-------------------------|----------------------------------------------------|--|
|               | Club          | os          |               | Members               |                        |                         |                                                    |  |
|               | RESULTS FOR   | R 2023-2024 |               | RESULTS FOR 2023-2024 |                        |                         |                                                    |  |
| QUARTER       | NEW CLUB GOAL | NEW CLUBS   | DROPPED CLUBS | QUARTER MEME          | BER GROWTH NET<br>GOAL | MEMBER GROWTH<br>ACTUAL | DROPPED<br>MEMBERS ACTUAL<br>(including transfers) |  |
| JULY/AUG/SEPT | 0             | 0           | 1             | JULY/AUG/SEPT         | 4                      | 8                       | 5                                                  |  |
| OCT/NOV/DEC   | 0             | 0           | 0             | OCT/NOV/DEC           | 6                      | 1                       | 0                                                  |  |
| JAN/FEB/MAR   | 1             | 0           | 0             | JAN/FEB/MAR           | 10                     | 0                       | 0                                                  |  |
| APR/MAY/JUNE  | 0             | 0           | 0             | APR/MAY/JUNE          | 10                     | 0                       | 0                                                  |  |