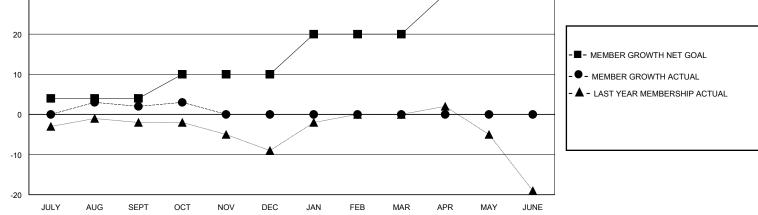

## District 118 T

GMT: LOCATION Republic of Türkiye GMT CA

| •             |               |             |               | ,                     |                        |                         | • • • • • • • • • • • • • • • • • • • •            |  |
|---------------|---------------|-------------|---------------|-----------------------|------------------------|-------------------------|----------------------------------------------------|--|
|               | Club          | os          |               | Members               |                        |                         |                                                    |  |
|               | RESULTS FOR   | R 2023-2024 |               | RESULTS FOR 2023-2024 |                        |                         |                                                    |  |
| QUARTER       | NEW CLUB GOAL | NEW CLUBS   | DROPPED CLUBS | QUARTER MEME          | BER GROWTH NET<br>GOAL | MEMBER GROWTH<br>ACTUAL | DROPPED<br>MEMBERS ACTUAL<br>(including transfers) |  |
| JULY/AUG/SEPT | 0             | 0           | 1             | JULY/AUG/SEPT         | 4                      | 8                       | 5                                                  |  |
| OCT/NOV/DEC   | 0             | 0           | 0             | OCT/NOV/DEC           | 6                      | 1                       | 0                                                  |  |
| JAN/FEB/MAR   | 1             | 0           | 0             | JAN/FEB/MAR           | 10                     | 0                       | 0                                                  |  |
| APR/MAY/JUNE  | 0             | 0           | 0             | APR/MAY/JUNE          | 10                     | 0                       | 0                                                  |  |